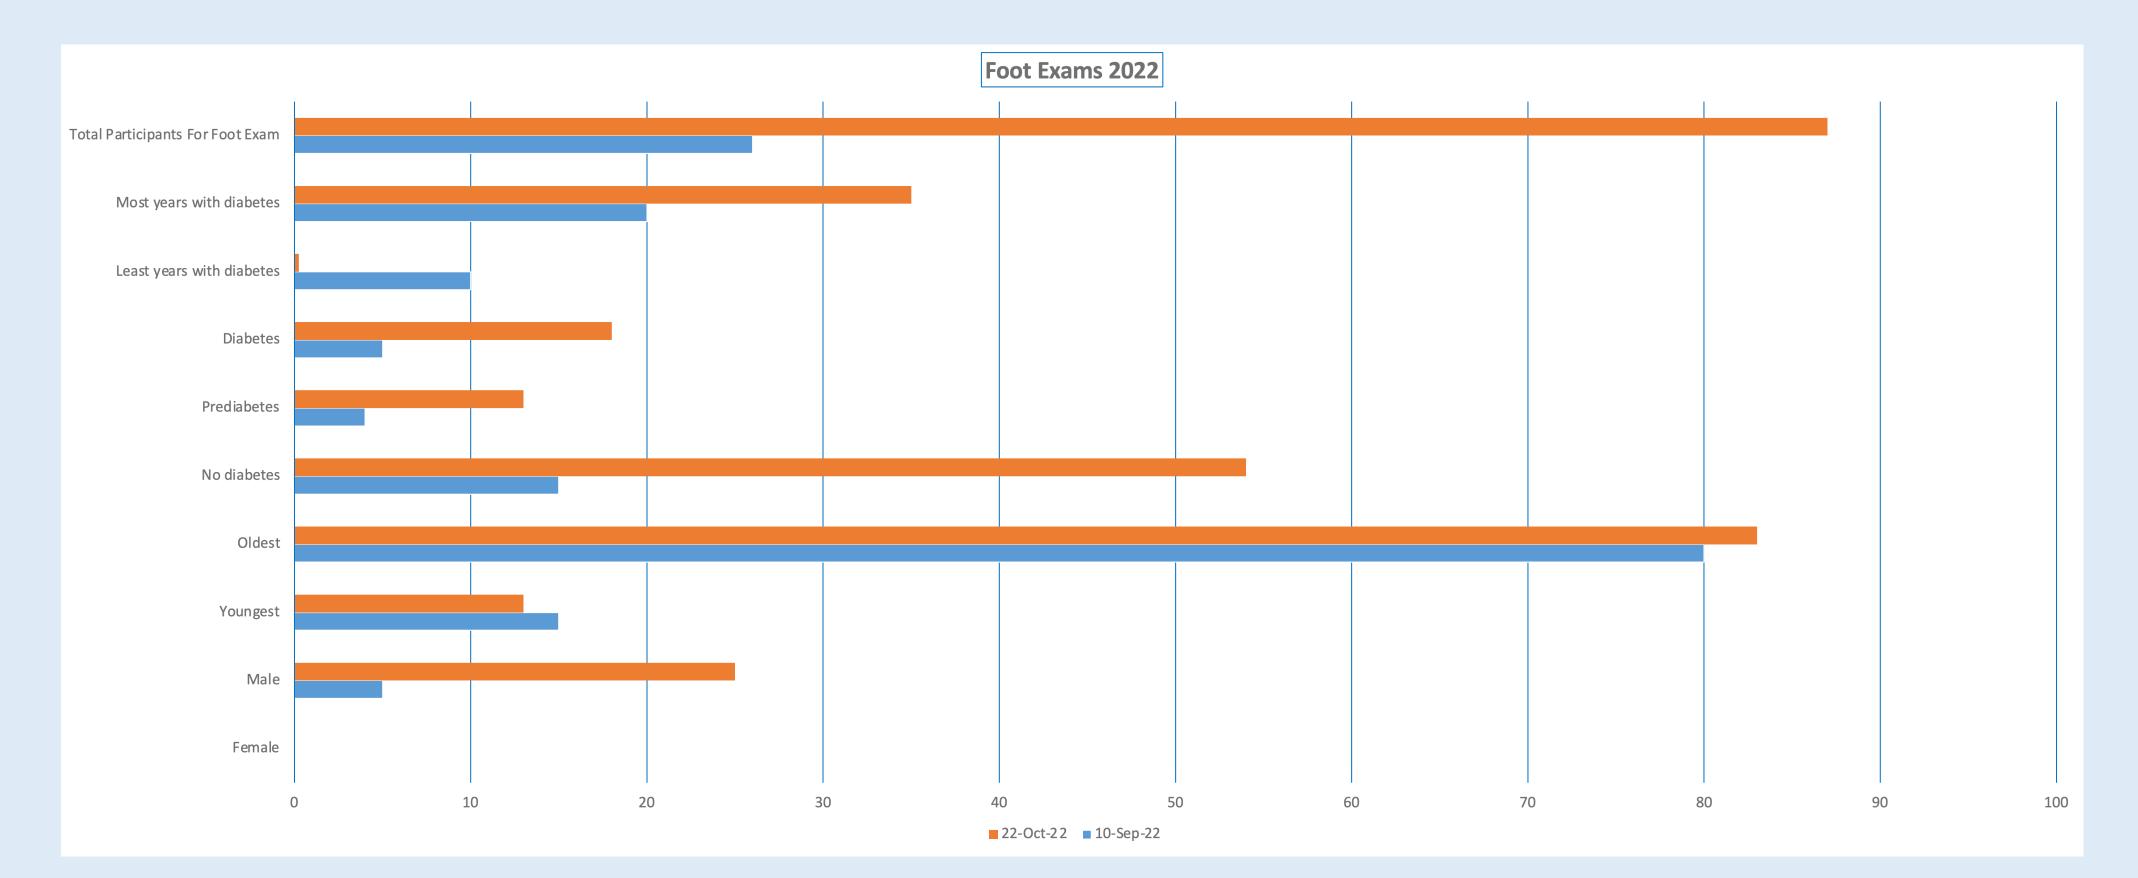

# Results

Since 2021, nine H.O.P.E. fairs have been completed in various areas of the border city of El Paso. Several referrals have been made for podiatrists, diabetic shoes, and primary care providers. Available data from 2022 shows that a total of 113 participants were seen by our undergraduate nursing and FNP students in just two H.O.P.E. fairs.