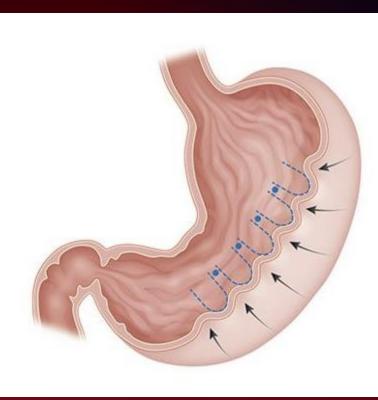

## Endoscopic Sleeve Gastroplasty Leading to Gastric Ischemia and Perforation

- Plication of greater curve with endoscopic suture or stapler.
- Outpatient weight loss procedure

- ESG complications:
  - Transgastric sutures
  - Gastric ischemia
- Operative Repair:
  - Laparotomy, reversal of gastroplasty, ABthera wound vacuum
  - Planned re-open recent laparotomy

Endoscopic sleeve gastroplasty (ESG). Brigham and Women's Faulkner Hospital. (n.d.). Retrieved February 1, 2023, from https://www.brighamandwomensfaulkner.org/programs-andservices/cwmw/endoscopic-sleeve-gastroplasty